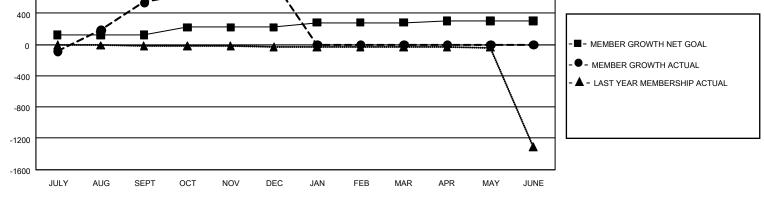

## GAT MONTHLY MEMBERSHIP PROGRESS REPORT Results

GMT Constitutional Area 5 - C, Group C

REPORT DOES NOT INCLUDE CLUBS IN UNDISTRICTED AREAS.

| Clubs         |               |             |               | Members               |                        |                         |                                                    |  |
|---------------|---------------|-------------|---------------|-----------------------|------------------------|-------------------------|----------------------------------------------------|--|
|               | RESULTS FOR   | R 2020-2021 |               | RESULTS FOR 2020-2021 |                        |                         |                                                    |  |
| QUARTER       | NEW CLUB GOAL | NEW CLUBS   | DROPPED CLUBS | QUARTER MEM           | BER GROWTH NET<br>GOAL | MEMBER GROWTH<br>ACTUAL | DROPPED<br>MEMBERS ACTUAL<br>(including transfers) |  |
| JULY/AUG/SEPT | 0             | 0           | 0             | JULY/AUG/SEPT         | 120                    | 841                     | 238                                                |  |
| OCT/NOV/DEC   | 0             | 0           | 0             | OCT/NOV/DEC           | 100                    | 398                     | 89                                                 |  |
| JAN/FEB/MAR   | 0             | 0           | 0             | JAN/FEB/MAR           | 60                     | 0                       | 0                                                  |  |
| APR/MAY/JUNE  | 0             | 0           | 0             | APR/MAY/JUNE          | 20                     | 0                       | 0                                                  |  |

## GOALS AND ACTUAL NEW CLUBS CUMULATIVE

| DROPPED CLUBS: 0              |            | 238 CLUBS OF 326 ADDED 1 OR MORE | GENDER DISTRIBUTION             |                |     |
|-------------------------------|------------|----------------------------------|---------------------------------|----------------|-----|
|                               |            | NEW MEMBERS                      | MALE                            | 4,386 (56.58%) |     |
|                               |            |                                  | FEMALE                          | 3,366 (43.42%) |     |
| DROPPED MEMBERS               |            |                                  |                                 |                |     |
| DECEASED                      | 0          | CLICK HERE FOR CUMULATIVE        | TOTAL FAMILY UNIT MEMBERS       |                | 747 |
| CLUB CANCELLED 0<br>OTHER 327 |            | MEMBERSHIP DATA                  |                                 |                |     |
|                               |            |                                  | FAMILY MEMBERS PAYING HALF DUES |                | 380 |
| TOTAL                         | 327        |                                  |                                 |                |     |
|                               | <b>. .</b> |                                  |                                 | _              |     |